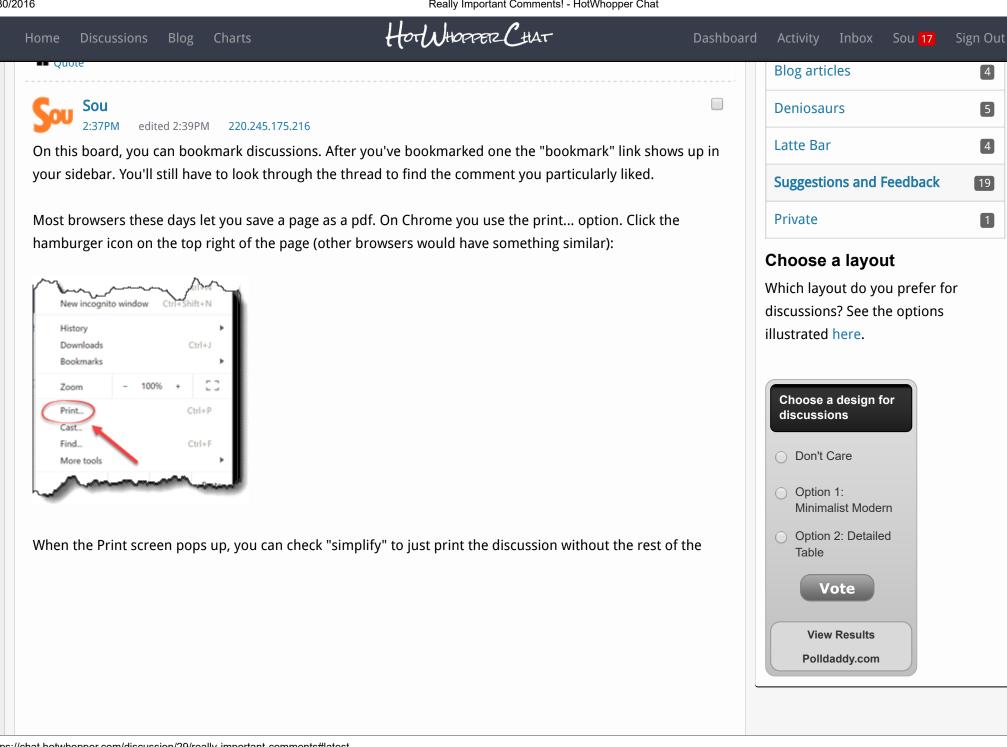

| Home Discussions Blog Charts Hort Horterz CHAr                                                                                                                                      | Dashboard Activity Inbox Sou <mark>1</mark> 7 | ່ Sign Oເ    |
|-------------------------------------------------------------------------------------------------------------------------------------------------------------------------------------|-----------------------------------------------|--------------|
| Search                                                                                                                                                                              |                                               |              |
| Home > Suggestions and Feedback                                                                                                                                                     | Mark All Viewed                               | Privacy Poli |
| Really Important Comments!                                                                                                                                                          | 🟫 🔹 🔲 Follow HotWhopper: 😏 Follo              | w 🔓 Like     |
| TON'T thefordprefect                                                                                                                                                                | New Discussio                                 | n            |
| PANIC August 27 in Suggestions and Feedback Flag                                                                                                                                    | Forums                                        |              |
| If threads get too long then even worthwhile comments get lost. How about a manual copy to a repository - should still allow highly moderated comments in case the comment is not a | of such comments                              |              |
| thought! Perhaps voting could aid decision on worthiness?                                                                                                                           | Activity                                      |              |
| ff Quote                                                                                                                                                                            | My Bookmarks                                  | 2            |
| Comments                                                                                                                                                                            | My Discussions                                | 16           |
| Sou at HotWhopper                                                                                                                                                                   | My Drafts                                     | 1            |
| August 27 Flag 220.245.175.216                                                                                                                                                      | Forums                                        |              |
| Nice idea - and I especially like the optimism TFP. It's very encouraging 🤢                                                                                                         | Forums                                        |              |
| Till and what some har dama to make that and in                                                                                                                                     | Forums                                        | 49           |
| I'll see what can be done to make that easier.                                                                                                                                      | Announcements and FAC                         | 2 4          |
| ff Quote                                                                                                                                                                            | Climate and Weather                           | 6            |
| Kand<br>12:49AM Flag 24.204.240.41                                                                                                                                                  | Oceans                                        | 1            |
| One message board (now defunct) I worked with had an option that allowed you to convert                                                                                             | a particular Politics and Society             | 4            |
| discussion into a downloadable pdf. I used that option for a climate change discussion as th                                                                                        |                                               |              |

| Home Discussions Blog Charts Hort Horpers CHAT               | Dashboard | Activity | Inbox | Sou 17 | Sign Out |
|--------------------------------------------------------------|-----------|----------|-------|--------|----------|
| Margins Default                                              |           |          |       |        |          |
| Options Simplify page                                        |           |          |       |        |          |
| Headers and footers                                          |           |          |       |        |          |
| Bast gung caphics                                            |           |          |       |        |          |
| printpages.png<br>8.5K simplifyprint1.png<br>12.9K           |           |          |       |        |          |
| ff Quote                                                     |           |          |       |        |          |
| Leave a Comment                                              |           |          |       |        |          |
| Sou B I S ≣ ≡   ¶ ·   © · % · ■ ·   ≡ ≐ ≡   ‹›               | R'M       |          |       |        |          |
|                                                              |           |          |       |        |          |
|                                                              |           |          |       |        |          |
| Home • Suggestions and Feedback Preview Save Draft Post Core | mment     |          |       |        |          |
| Home • Suggestions and Feedback Preview Save Draft Post Cor  | mment     |          |       |        |          |